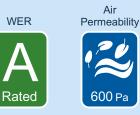

#### **Features**

- The perfect affordable replacement for traditional putty glazed old steel windows.
- · Available with coupled or transom construction options.
- Slim thermally broken aluminium profiles with a depth of just 33mm.
- Maintenance free aluminum.
- Ease of installation no need to cut back plaster, brick or existing subframes.
- Can be installed into existing or new timber subframes or direct to brick.
- Ultra slim sight-lines.
- · Highly secure with modern locking.
- All glazed with high specification, Diamant / Planitherm Total+, Krypton gas filled double glazed sealed units.
- Uses the latest in-line Polyamide break to achieve excellent WER 'A' thermal performance.
- Suitable for use in period properties, listed buildings, heritage and conservation areas.
- Standard colours include White, Black or dual Black Out White In (all matt finish)
- Also available in over 200 single or dual RAL colours.