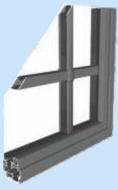

# The Royale Putty-Line Window

Our Royale Putty-line Steel Replacement Windows are an evolution of our Royale stepped windows. They are also one of the slimmest thermally broken aluminium windows on the market designed to replicate traditional putty glazed steel windows. They are perfect for replacement and refurbishment projects, are highly secure, thermally efficient and cost much less than actual steel windows.

The outerframe is just 33mm front to back, allowing you to easily replace steel windows without having to cut back the plaster, brick or existing wooden sub-frames, speeding up installation times and reducing costs. These windows use the latest in-line 'Polyamide' thermal break technology, as well as high

pe rformance glass filled with Krypton gas to provide maximum thermal efficiency, without compromising on aesthetic appearance.