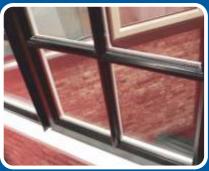

# The Royale Putty-Line Window

Our Royale Putty-line Steel Replacement Windows are an evolution of our Royale stepped windows. They are also one of the slimmest thermally broken aluminium windows on the market designed to replicate traditional putty glazed steel windows. They are perfect for replacement and refurbishment projects, are highly secure, thermally efficient and cost much less than actual steel windows.

The outerframe is just 33mm front to back, allowing you to easily replace steel windows without having to cut back the plaster, brick or existing wooden sub-frames, speeding up installation times and reducing costs. These windows use the latest in-line 'Polyamide' thermal break technology, as well as high

## **Glass Options**

Our Royale Putty-line windows are available with a range of different glass as well as cosmetic additions to help create that period style.

Diamond Leads

**Square Leads** 

A-Shaped Astragal Bar