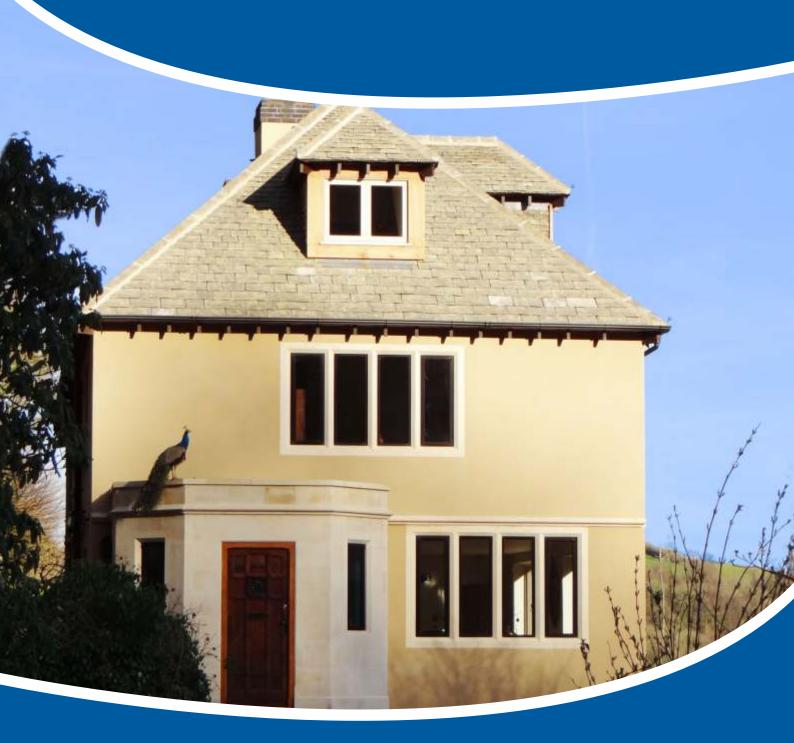

# The Royale Putty-Line Window

Our Royale Putty-line Steel Replacement Windows are an evolution of our Royale stepped windows. They are also one of the slimmest thermally broken aluminium windows on the market designed to replicate traditional putty glazed steel windows. They are perfect for replacement and refurbishment projects, are highly secure, thermally efficient and cost much less than actual steel windows.

The outerframe is just 33mm front to back, allowing you to easily replace steel windows without having to cut back the plaster, brick or existing wooden sub-frames, speeding up installation times and reducing costs. These windows use the latest in-line 'Polyamide' thermal break technology, as well as high

#### **Features**

- The perfect affordable replacement for traditional putty glazed old steel windows.
- · Available with coupled or transom construction options.
- Slim thermally broken aluminium profiles with a depth of just 33mm.
- Maintenance free aluminum.
- Ease of installation no need to cut back plaster, brick or existing subframes.
- Can be installed into existing or new timber subframes or direct to brick.
- Ultra slim sight-lines.
- · Highly secure with modern locking.
- All glazed with high specification, Diamant / Planitherm Total+, Krypton gas filled double glazed sealed units.
- Uses the latest in-line Polyamide break to achieve excellent WER 'A' thermal performance.
- Suitable for use in period properties, listed buildings, heritage and conservation areas.
- Standard colours include White, Black or dual Black Out White In (all matt finish)
- Also available in over 200 single or dual RAL colours.