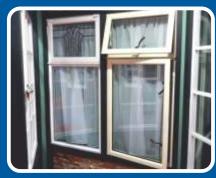

# The Royale Putty-Line Window

Our Royale Putty-line Steel Replacement Windows are an evolution of our Royale stepped windows. They are also one of the slimmest thermally broken aluminium windows on the market designed to replicate traditional putty glazed steel windows. They are perfect for replacement and refurbishment projects, are highly secure, thermally efficient and cost much less than actual steel windows.

#### **Features**

- The perfect affordable replacement for traditional putty glazed old steel windows.
- · Available with coupled or transom construction options.
- Slim thermally broken aluminium profiles with a depth of just 33mm.
- Maintenance free aluminum.
- Ease of installation no need to cut back plaster, brick or existing subframes.
- Can be installed into existing or new timber subframes or direct to brick.
- Ultra slim sight-lines.
- · Highly secure with modern locking.
- All glazed with high specification, Diamant / Planitherm Total+, Krypton gas filled double glazed sealed units.
- Uses the latest in-line Polyamide break to achieve excellent WER 'A' thermal performance.
- Suitable for use in period properties, listed buildings, heritage and conservation areas.
- Standard colours include White, Black or dual Black Out White In (all matt finish)
- Also available in over 200 single or dual RAL colours.