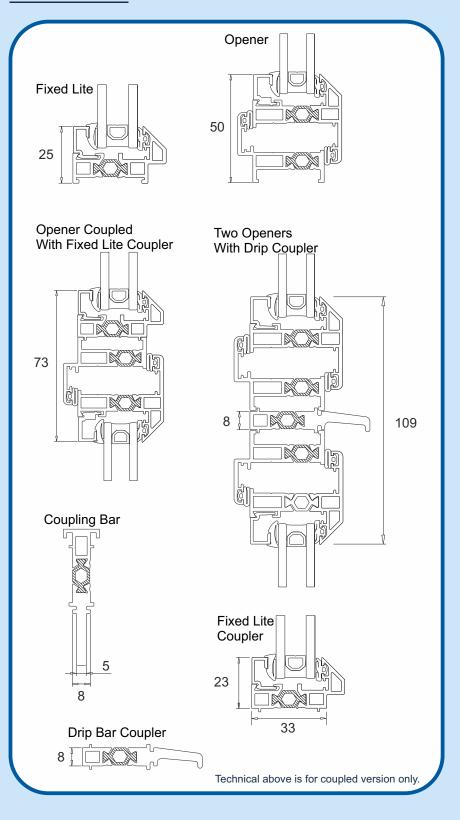

### **Technical**

The outerframe is just 33mm front to back, allowing you to easily replace steel windows without having to cut back the plaster, brick or existing wooden sub-frames, speeding up installation times and reducing costs. These windows use the latest in-line 'Polyamide' thermal break technology, as well as high