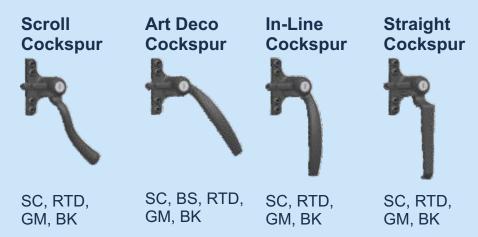

### **Cockspur Locking Handles**

#### Peg & Stays

| Colour        | Code |  |
|---------------|------|--|
| Satin Chrome  | SC   |  |
| Brushed Brass | BS   |  |
| Dark Bronze   | RTD  |  |
| Gun Metal     | GM   |  |
| Antique Black | BK   |  |