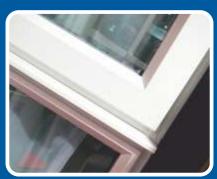

# The Royale Putty-Line Window

Our Royale Putty-line Steel Replacement Windows are an evolution of our Royale stepped windows. They are also one of the slimmest thermally broken aluminium windows on the market designed to replicate traditional putty glazed steel windows. They are perfect for replacement and refurbishment projects, are highly secure, thermally efficient and cost much less than actual steel windows.

The outerframe is just 33mm front to back, allowing you to easily replace steel windows without having to cut back the plaster, brick or existing wooden sub-frames, speeding up installation times and reducing costs. These windows use the latest in-line 'Polyamide' thermal break technology, as well as high