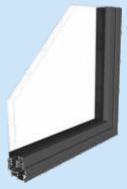

# The Royale Putty-Line Window

Our Royale Putty-line Steel Replacement Windows are an evolution of our Royale stepped windows. They are also one of the slimmest thermally broken aluminium windows on the market designed to replicate traditional putty glazed steel windows. They are perfect for replacement and refurbishment projects, are highly secure, thermally efficient and cost much less than actual steel windows.

The outerframe is just 33mm front to back, allowing you to easily replace steel windows without having to cut back the plaster, brick or existing wooden sub-frames, speeding up installation times and reducing costs. These windows use the latest in-line 'Polyamide' thermal break technology, as well as high

pe rformance glass filled with Krypton gas to provide maximum thermal efficiency, without compromising on aesthetic appearance.