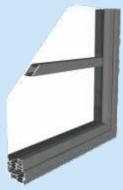

# The Royale Putty-Line Window

Our Royale Putty-line Steel Replacement Windows are an evolution of our Royale stepped windows. They are also one of the slimmest thermally broken aluminium windows on the market designed to replicate traditional putty glazed steel windows. They are perfect for replacement and refurbishment projects, are highly secure, thermally efficient and cost much less than actual steel windows.

The outerframe is just 33mm front to back, allowing you to easily replace steel windows without having to cut back the plaster, brick or existing wooden sub-frames, speeding up installation times and reducing costs. These windows use the latest in-line 'Polyamide' thermal break technology, as well as high

pe rformance glass filled with Krypton gas to provide maximum thermal efficiency, without compromising on aesthetic appearance.