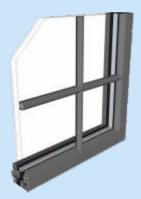

## **Glass Options**

Our Royale Putty-line windows are available with a range of different glass as well as cosmetic additions to help create that period style.

Diamond Leads

**Square Leads** 

A-Shaped Astragal Bar

Horizontal Flat Astragal Bars

Overlapped Flat Astragal Bars

**Butted Flat Astragal Bars** 

Plain Glazing

**Decorative Leads** 

Square Leads

Horizontal Astragal Bars

A-Shaped Bars