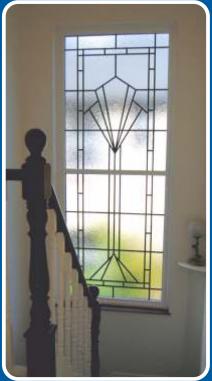

## **Glass Options**

Our Royale Putty-line windows are available with a range of different glass as well as cosmetic additions to help create that period style.

Diamond Leads

**Square Leads** 

A-Shaped Astragal Bar

Horizontal Flat Astragal Bars

Overlapped Flat Astragal Bars

**Butted Flat Astragal Bars** 

Plain Glazing

**Decorative Leads** 

Square Leads

Horizontal Astragal Bars

A-Shaped Bars