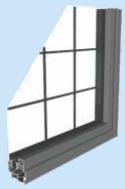

## **Glass Options**

Our Royale Putty-line windows are available with a range of different glass as well as cosmetic additions to help create that period style.

Diamond Leads

**Square Leads** 

A-Shaped Astragal Bar

Horizontal Flat Astragal Bars

Overlapped Flat Astragal Bars

**Butted Flat Astragal Bars** 

Plain Glazing

**Decorative Leads** 

Square Leads

Horizontal Astragal Bars

A-Shaped Bars