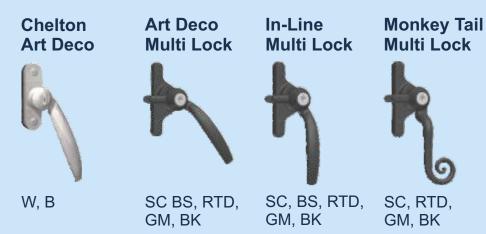

#### **Handle Options**

#### **Multipoint Locking Handles**

#### Peg & Stays

| Colour        | Code |  |
|---------------|------|--|
| Satin Chrome  | SC   |  |
| Brushed Brass | BS   |  |
| Dark Bronze   | RTD  |  |
| Gun Metal     | GM   |  |
| Antique Black | BK   |  |

| Colour          | Code |  |
|-----------------|------|--|
| White           | W    |  |
| Black           | В    |  |
| Gold            | G    |  |
| Silver          | S    |  |
| Chrome          | С    |  |
| Stainless Steel | SS   |  |