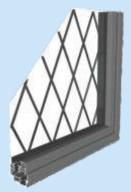

## **Glass Options**

Our Royale Putty-line windows are available with a range of different glass as well as cosmetic additions to help create that period style.

Diamond Leads

**Square Leads** 

A-Shaped Astragal Bar