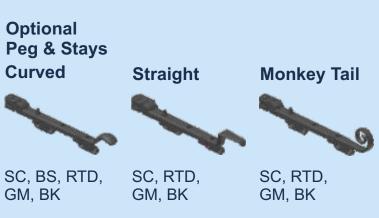

#### Peg & Stays

| Colour        | Code |  |
|---------------|------|--|
| Satin Chrome  | SC   |  |
| Brushed Brass | BS   |  |
| Dark Bronze   | RTD  |  |
| Gun Metal     | GM   |  |
| Antique Black | BK   |  |