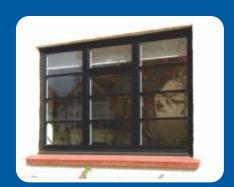

# The Royale Putty-Line Window

Our Royale Putty-line Steel Replacement Windows are an evolution of our Royale stepped windows. They are also one of the slimmest thermally broken aluminium windows on the market designed to replicate traditional putty glazed steel windows. They are perfect for replacement and refurbishment projects, are highly secure, thermally efficient and cost much less than actual steel windows.

#### **Features**

- The perfect affordable replacement for traditional putty glazed old steel windows.
- · Available with coupled or transom construction options.
- Slim thermally broken aluminium profiles with a depth of just 33mm.
- Maintenance free aluminum.
- Ease of installation no need to cut back plaster, brick or existing subframes.
- Can be installed into existing or new timber subframes or direct to brick.
- Ultra slim sight-lines.
- · Highly secure with modern locking.
- All glazed with high specification, Diamant / Planitherm Total+, Krypton gas filled double glazed sealed units.
- Uses the latest in-line Polyamide break to achieve excellent WER 'A' thermal performance.
- Suitable for use in period properties, listed buildings, heritage and conservation areas.
- Standard colours include White, Black or dual Black Out White In (all matt finish)
- Also available in over 200 single or dual RAL colours.