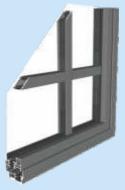

# The Royale Putty-Line Window

Our Royale Putty-line Steel Replacement Windows are an evolution of our Royale stepped windows. They are also one of the slimmest thermally broken aluminium windows on the market designed to replicate traditional putty glazed steel windows. They are perfect for replacement and refurbishment projects, are highly secure, thermally efficient and cost much less than actual steel windows.

The outerframe is just 33mm front to back, allowing you to easily replace steel windows without having to cut back the plaster, brick or existing wooden sub-frames, speeding up installation times and reducing costs. These windows use the latest in-line 'Polyamide' thermal break technology, as well as high

pe rformance glass filled with Krypton gas to provide maximum thermal efficiency, without compromising on aesthetic appearance.