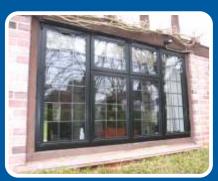

# The Royale Putty-Line Window

Our Royale Putty-line Steel Replacement Windows are an evolution of our Royale stepped windows. They are also one of the slimmest thermally broken aluminium windows on the market designed to replicate traditional putty glazed steel windows. They are perfect for replacement and refurbishment projects, are highly secure, thermally efficient and cost much less than actual steel windows.

#### **Features**

- The perfect affordable replacement for traditional putty glazed old steel windows.
- · Available with coupled or transom construction options.
- Slim thermally broken aluminium profiles with a depth of just 33mm.
- Maintenance free aluminum.
- Ease of installation no need to cut back plaster, brick or existing subframes.
- Can be installed into existing or new timber subframes or direct to brick.
- Ultra slim sight-lines.
- · Highly secure with modern locking.
- All glazed with high specification, Diamant / Planitherm Total+, Krypton gas filled double glazed sealed units.
- Uses the latest in-line Polyamide break to achieve excellent WER 'A' thermal performance.
- Suitable for use in period properties, listed buildings, heritage and conservation areas.
- Standard colours include White, Black or dual Black Out White In (all matt finish)
- Also available in over 200 single or dual RAL colours.