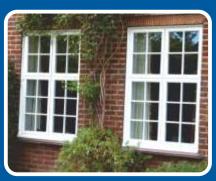

# The Royale Putty-Line Window

Our Royale Putty-line Steel Replacement Windows are an evolution of our Royale stepped windows. They are also one of the slimmest thermally broken aluminium windows on the market designed to replicate traditional putty glazed steel windows. They are perfect for replacement and refurbishment projects, are highly secure, thermally efficient and cost much less than actual steel windows.

#### **Features**

- The perfect affordable replacement for traditional putty glazed old steel windows.
- · Available with coupled or transom construction options.
- Slim thermally broken aluminium profiles with a depth of just 33mm.
- Maintenance free aluminum.
- Ease of installation no need to cut back plaster, brick or existing subframes.
- Can be installed into existing or new timber subframes or direct to brick.
- Ultra slim sight-lines.
- · Highly secure with modern locking.
- All glazed with high specification, Diamant / Planitherm Total+, Krypton gas filled double glazed sealed units.
- Uses the latest in-line Polyamide break to achieve excellent WER 'A' thermal performance.
- Suitable for use in period properties, listed buildings, heritage and conservation areas.
- Standard colours include White, Black or dual Black Out White In (all matt finish)
- Also available in over 200 single or dual RAL colours.